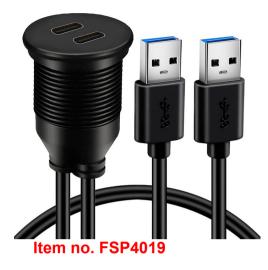

## Dual Flush Panel Mount USB A Male to Dual USB C Female Car Waterproof Cable

## **Description:**

FARSINCE High Quality Dual Flush Panel Mount USB A Male to Dual USB C Female Car Waterproof Cable is the perfect solution for expanding Dual USB Type-C ports on the dashboard of cars, trucks, motorcycles, boats, yachts, etc. Equipped with M26 x 1.5 aluminum nut, just use an existing hole or cut a new hole on the dashboard and fix it with the nut, Dual USB Type-C ports extension.

## **Specification:**

- Connector 1: USB 3.0 Type-A male x2
- Connector 2: USB 3.0 Type-C female x2
- · Gold plated contact, Nickel plated shell
- Cable Conductor: Bare Copper
- Wire Gauge: 28/28/24AWG
- Outer Diameter: 5.5mm
- Shielding: Aluminum foil, Braiding
- Housing: Injection mold
- Jacket: PVC
- USB Connectors support super speed USB 3.0 devices and the transfer rate reaches to 5Gbps
- Compliance: RoHS, REACH